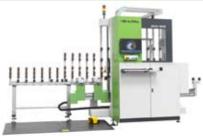

### Selco WN 710 iNnovative, accurate and fast!

The WN 710 panel sizing center delivers maximum performance for customers with high production rates. The robust design and patented quick-change system provide a superior technological solution.