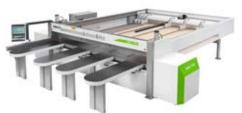

### Selco WN 710 iNnovative, accurate and fast!

The WN 710 panel sizing center delivers maximum performance for customers with high production rates. The robust design and patented quick-change system provide a superior technological solution.