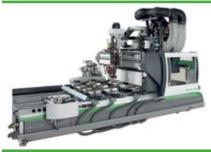

#### **Biesse Klever**

#### **Get the maximum return on your investment!**

The Biesse Klever CNC Router is the answer to increased production for growing shops processing wood, plastic or aluminum. Affordable, flexible and user friendly, the Klever combines strength and quality at a great price.