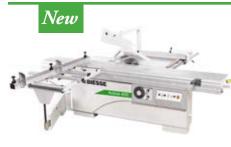

### Selco WN 710 iNnovative, accurate and fast!

The WN 710 panel sizing center delivers maximum performance for customers with high production rates. The robust design and patented quick-change system provide a superior technological solution.