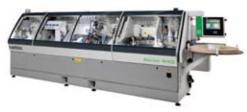

### New Edgebander series designed to bring affordable quality to the Small Shop!

The Biesse's Spark is the new range of compact, **user friendly** automatic edgebanders perfect for the small shop! These heavy-duty machines are available in several different configurations to meet your production requirements at an unbeatable price you can afford!