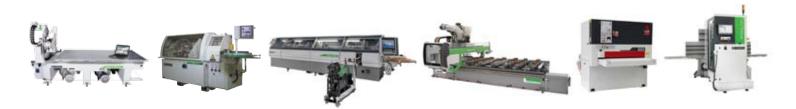

#### Featured machines:

Akron 1310Roxyl 5.5Akron 440Rover JSpark 4.3Rover A 1Spark 3.3Rover BG

Roxyl 5.5Skill 1224 SweeperRover JKlever 1530 HSRover A 1332 EdgeSkipper V31

Viet S211 SW Viet S2 333C Wnt 730 TP